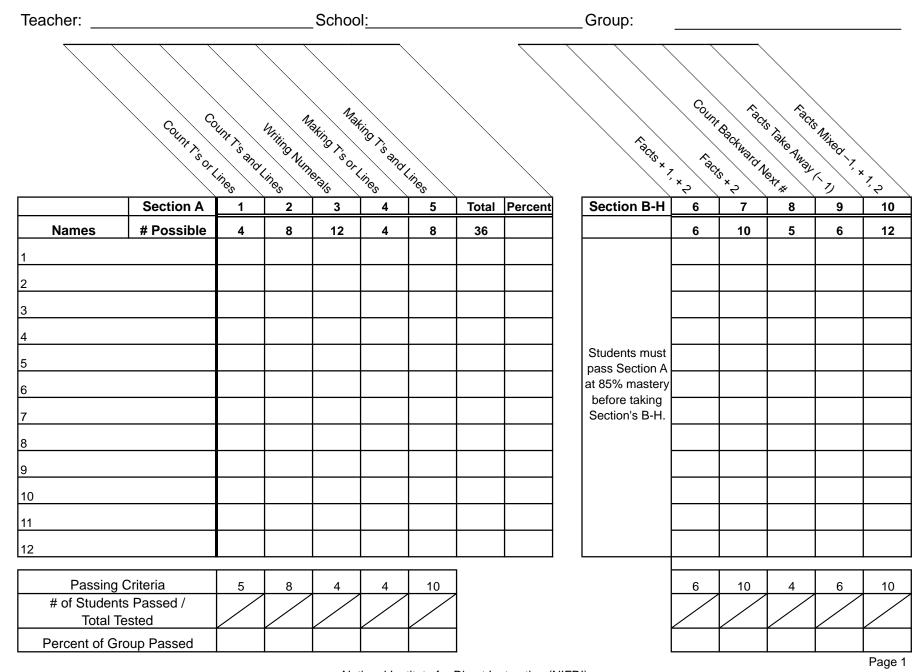

| Teacher:   |                                      |               |              |                         | School: |    |    |    |   |           |             | Group:        |              |             |    |       |         |  |
|------------|--------------------------------------|---------------|--------------|-------------------------|---------|----|----|----|---|-----------|-------------|---------------|--------------|-------------|----|-------|---------|--|
|            | Symbol ID Aurill                     | Sting Lines 1 | Cauality Cou | PIUS (Make<br>Mines Mar |         |    |    |    |   | Moto Ator | Dens Subiro | Pote Counting | D (Teen nume | Teennunuess |    |       |         |  |
|            | Parts                                | 1             | 2            | 3                       | 4       | 5  | 6  | 7  | 8 | 9         | 10          | 11            | 12           | 13          | 14 | Total | Percent |  |
| Names      | # Possible                           | 21            | 9            | 9                       | 12      | 10 | 12 | 14 | 8 | 20        | 10          | 14            | 20           | 14          | 27 | 200   |         |  |
| 1          |                                      |               |              |                         |         |    |    |    |   |           |             |               |              |             |    |       |         |  |
| 2          |                                      |               |              |                         |         |    |    |    |   |           |             |               |              |             |    |       |         |  |
| 3          |                                      |               |              |                         |         |    |    |    |   |           |             |               |              |             |    |       |         |  |
| 4          |                                      |               |              |                         |         |    |    |    |   |           |             |               |              |             |    |       |         |  |
| 5          |                                      |               |              |                         |         |    |    |    |   |           |             |               |              |             |    |       |         |  |
| 6          |                                      |               |              |                         |         |    |    |    |   |           |             |               |              |             |    |       |         |  |
| 7          |                                      |               |              |                         |         |    |    |    |   |           |             |               |              |             |    |       |         |  |
|            |                                      |               |              |                         |         |    |    |    |   |           |             |               |              |             |    |       |         |  |
| 8          |                                      |               |              |                         |         |    |    |    |   |           |             |               |              |             |    |       |         |  |
| 9          |                                      |               |              |                         |         |    |    |    |   |           |             |               |              |             |    |       |         |  |
| 10         |                                      |               |              |                         |         |    |    |    |   |           |             |               |              |             |    |       |         |  |
| 11         |                                      |               |              |                         |         |    |    |    |   |           |             |               |              |             |    |       |         |  |
| 12         |                                      |               |              |                         |         |    |    |    |   |           |             |               |              |             |    |       |         |  |
| Decit      |                                      | 10            |              |                         |         |    |    |    |   |           |             |               |              | 10          |    |       |         |  |
| # of Stude | g Criteria<br>nts Passed /<br>Tested | 18            | 6            | 6                       | 8       | 10 | 8  | 14 | 8 | 20        | 10          | 14            | 15           | 10          | 24 |       |         |  |
|            | Group Passed                         |               |              |                         |         |    |    | [  |   |           |             |               |              |             |    |       |         |  |