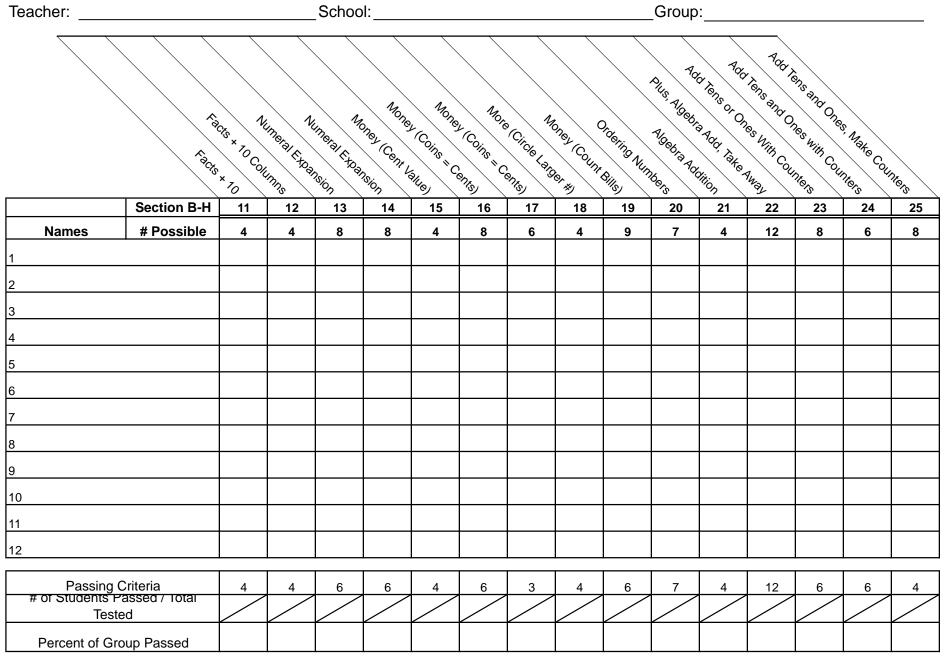

National Institute for Direct Instruction (NIFDI) May copy on limited basis for classroom use.

National Institute for Direct Instruction (NIFDI) May copy on limited basis for classroom use.

| Teacher:          |                                  |                     |                        | ol:             |            |                | Group:   |              |                        |            |                      |        |          |          |         |
|-------------------|----------------------------------|---------------------|------------------------|-----------------|------------|----------------|----------|--------------|------------------------|------------|----------------------|--------|----------|----------|---------|
| is.               | ke Thugy Tens & Ones with Course | Ten's Ores with Cou | Nitred × .<br>Nate Cou | Mor<br>Mate Cou | a Problems | NUTTO<br>NUTTO | Class?   | in (Sontor C | Compare<br>Ordina Nutr | Gioups (0) | Synnoo II<br>3.D St. | abes   | Mers     |          |         |
|                   | Section B-H                      | 26                  | 27                     | 28              | 29         | 30             | 31       | 32           | 33                     | 34         | 35                   | 36     | 37       | Total    | Percent |
| Names             | # Possible                       | 4                   | 6                      | 8               | 16         | 10             | 12       | 16           | 16                     | 4          | 12                   | 11     | 10       | 264      |         |
| 1                 |                                  |                     |                        |                 |            |                |          |              |                        |            |                      |        |          |          |         |
| 2                 |                                  |                     |                        |                 |            |                |          |              |                        |            |                      |        |          |          |         |
| 3                 |                                  |                     |                        |                 |            |                |          |              |                        |            |                      |        |          |          |         |
| 4                 |                                  |                     |                        |                 |            |                |          |              |                        |            |                      |        |          |          |         |
|                   |                                  |                     |                        |                 |            |                |          |              |                        |            |                      |        |          |          |         |
| 5                 |                                  |                     |                        |                 |            |                |          |              |                        |            |                      |        |          |          |         |
| 6                 |                                  |                     |                        |                 |            |                |          |              |                        |            |                      |        |          |          |         |
| 7                 |                                  |                     |                        |                 |            |                |          |              |                        |            |                      |        |          | <u> </u> |         |
| 8                 |                                  |                     |                        |                 |            |                |          |              |                        |            |                      |        |          | <u> </u> |         |
| 9                 |                                  |                     |                        |                 |            |                |          |              |                        |            |                      |        |          | <u> </u> |         |
| 10                |                                  |                     |                        |                 |            |                |          |              |                        |            |                      |        |          |          |         |
| 11                |                                  |                     |                        |                 |            |                |          |              |                        |            |                      |        |          |          |         |
| 12                |                                  |                     |                        |                 |            |                |          |              |                        |            |                      |        |          |          |         |
|                   |                                  |                     |                        |                 |            |                |          |              |                        |            |                      |        |          | 1        |         |
| Passing           | 4                                | 6                   | 4                      | 12              | 10         | 12             | 12       | 13           | 4                      | 10         | 11                   | 8      |          |          |         |
| # of Students Pas | ssed / Total Tested              | $\vdash$            | $\vdash$               | $\vdash$        | $\vdash$   | $\vdash$       | $\vdash$ | $\vdash$     | $\vdash$               | $\vdash$   | $\vdash$             | $\mid$ | $\vdash$ | ł        |         |
| Percent of G      |                                  |                     |                        |                 |            |                |          |              |                        |            |                      |        |          |          |         |