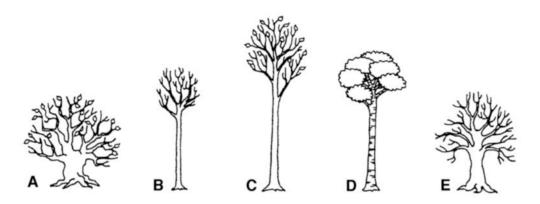

## 12. Some of the trees below grew in a forest. Underline those trees.

There are 3 correct answers. However, the item only counts as one.

Remember, keep a daily record of student performance on independent work. Student mastery is 85%. Take a corrective action when 20% of the group falls below 85% mastery or when individuals score below 85% for 3 consecutive days.