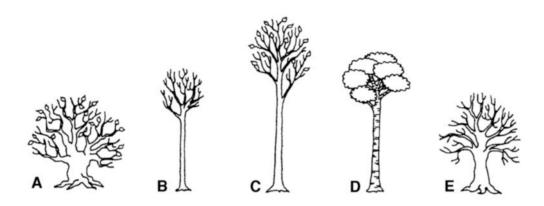

## **12.** Some of the trees below grew in a forest. **Underline** those trees.

There are 3 correct answers. However, the item only counts as one.

Remember, keep a daily record of student performance on independent work. Student mastery is 85%. Take a corrective action when 20% of the group falls below 85% mastery or when individuals score below 85% for 3 consecutive days.